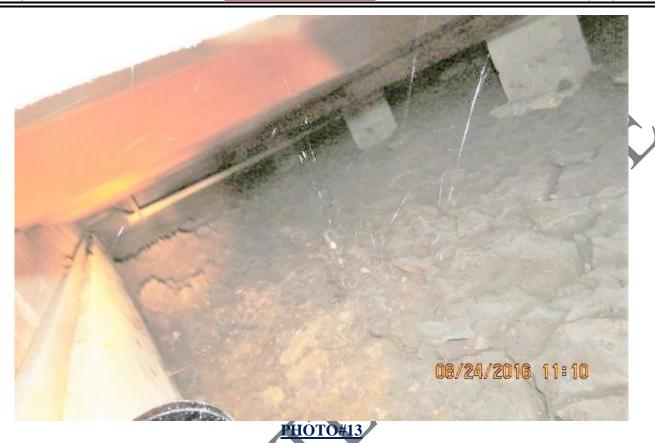

- 1. No signs of foundation repairs, such as disturbed soil or humped fill, were observed along outside or inside of back wall of the house. See photo #s 7 and 8. There should be at least 5 such locations along this wall.
- 2. Improper supporting material used for the blocks. See photo #09. 6"X12" cylinders used with arrows pointing to them, instead of conventional 8"X16" solid concrete blocks in other areas.
- 3. Beam joint was not properly braced from the sides with like size short pieces to prevent from getting separated and twisted. See photo #10.
- 4. End of the bearn was overhanging the support on the side. See photo #11.
- 5. No signs of foundation repairs, such as disturbed soil or humped fill, were observed along outside right & left walls of the house. See photo # 12 along left wall. There should be at least 5 such exterior locations along the left wall and 2 along right wall.
- 6. No signs of foundation repairs, such as disturbed soil or humped fill, were observed along inside of right wall of the house. See photo # 13. There should be at least 2 such locations along interior this wall.