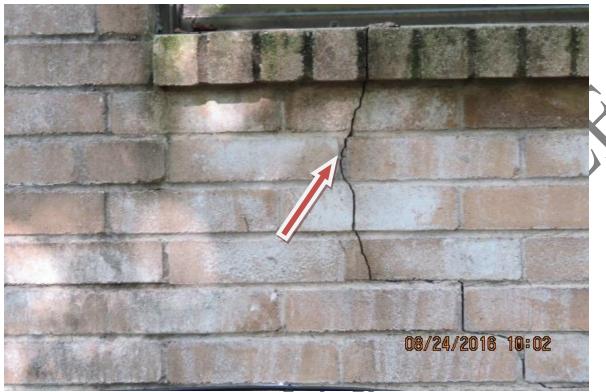

# **EXTERIOR:**

- 1. Trees were observed too close to foundation on backside with roots under the foundation.
- 2. There was a <sup>1</sup>/<sub>4</sub>" crack stepped crack in brick veneer under the back bedroom window. See photo #01.
- 3. Photo #02 showed access opening to crawl space which measured 18"X18", which could not be entered as the access opening in floor or perimeter wall was not sufficient to safely enter the crawl space. Common industry practice (and also current IRC Code References: 408.4 Access) recommends a minimum size of 18" high X 24" wide.
- 4. Perimeter wall was present on all 4 sides of the house supporting the structure. See photo # 03.
- Storage and decking prevented survey of the foundation in some areas, however, exposed areas were discovered to be in fairly good condition.