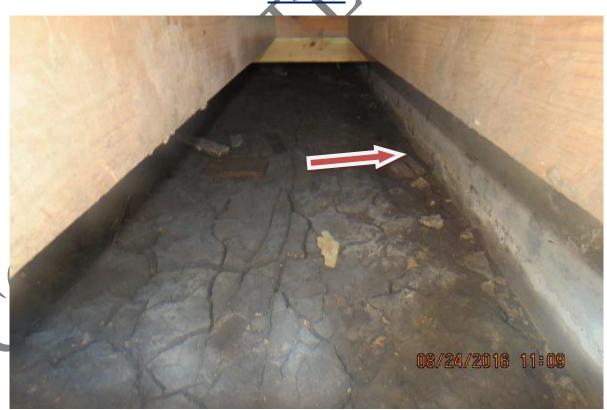

- 1. No signs of foundation repairs, such as disturbed soil or humped fill, were observed along outside or inside of back wall of the house. See photo #s 7 and 8. There should be at least 5 such locations along this wall.
- 2. Improper supporting material used for the blocks. See photo #09. 6"X12" cylinders used with arrows pointing to them, instead of conventional 8"X16" solid concrete blocks in other areas.
- 3. Beam joint was not properly braced from the sides with like size short pieces to prevent from getting separated and twisted. See photo #10.
- 4. End of the bearn was overhanging the support on the side. See photo #11.
- 5. No signs of foundation repairs, such as disturbed soil or humped fill, were observed along outside right & left walls of the house. See photo # 12 along left wall. There should be at least 5 such exterior locations along the left wall and 2 along right wall.
- 6. No signs of foundation repairs, such as disturbed soil or humped fill, were observed along inside of right wall of the house. See photo # 13. There should be at least 2 such locations along interior this wall.