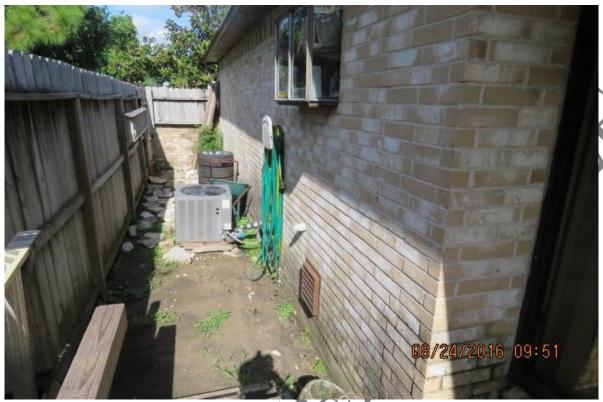

# **EXTERIOR:**

- 1. Trees were observed too close to foundation on backside with roots under the foundation.
- 2. There was a <sup>1</sup>/<sub>4</sub>" crack stepped crack in brick veneer under the back bedroom window. See photo #01.
- 3. Photo #02 showed access opening to crawl space which measured 18"X18", which could not be entered as the access opening in floor or perimeter wall was not sufficient to safely enter the crawl space. Common industry practice (and also current IRC Code References: 408.4 Access) recommends a minimum size of 18" high X 24" wide.
- 4. Perimeter wall was present on all 4 sides of the house supporting the structure. See photo # 03.
- Storage and decking prevented survey of the foundation in some areas, however, exposed areas were discovered to be in fairly good condition.