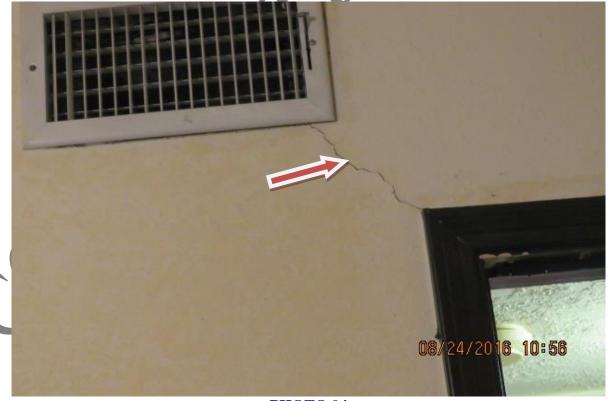

# **INTERIOR:**

- 1. Front door was binding and was hard to open and close.
  - 2. Passenger door to garage was ghosting.
  - 3. Drywall cracks around door openings and vertical tape warping were observed in front bedroom. See photo # 04.
  - 4. Flooring appeared be spongy soft under the front bedroom door. See photo #5.