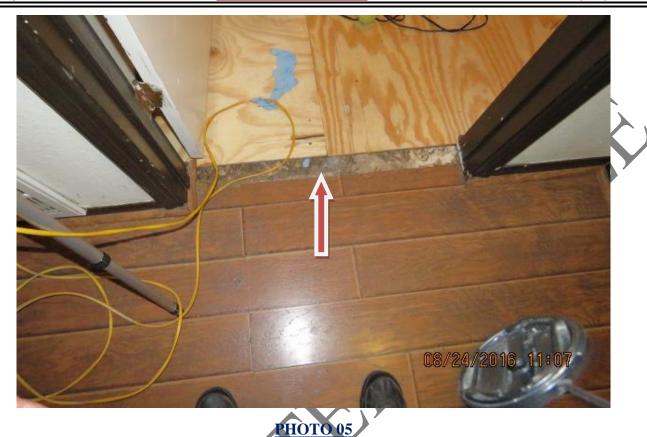

# **INTERIOR:**

- 1. Front door was binding and was hard to open and close.
  - 2. Passenger door to garage was ghosting.
  - 3. Drywall cracks around door openings and vertical tape warping were observed in front bedroom. See photo # 04.
  - 4. Flooring appeared be spongy soft under the front bedroom door. See photo #5.