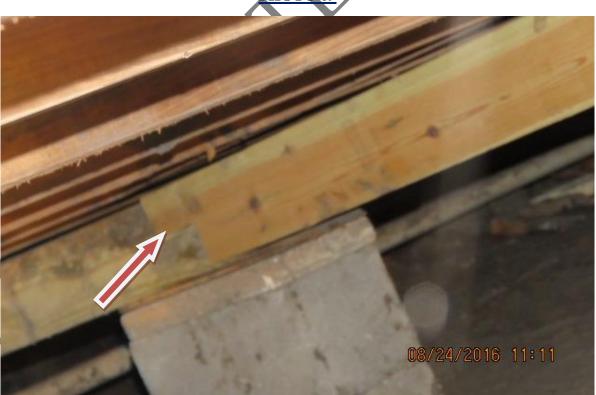

- 1. No signs of foundation repairs, such as disturbed soil or humped fill, were observed along outside or inside of back wall of the house. See photo #s 7 and 8. There should be at least 5 such locations along this wall.
- 2. Improper supporting material used for the blocks. See photo #09. 6"X12" cylinders used with arrows pointing to them, instead of conventional 8"X16" solid concrete blocks in other areas.
- 3. Beam joint was not properly braced from the sides with like size short pieces to prevent from getting separated and twisted. See photo #10.
- 4. End of the bearn was overhanging the support on the side. See photo #11.
- 5. No signs of foundation repairs, such as disturbed soil or humped fill, were observed along outside right & left walls of the house. See photo # 12 along left wall. There should be at least 5 such exterior locations along the left wall and 2 along right wall.
- 6. No signs of foundation repairs, such as disturbed soil or humped fill, were observed along inside of right wall of the house. See photo # 13. There should be at least 2 such locations along interior this wall.