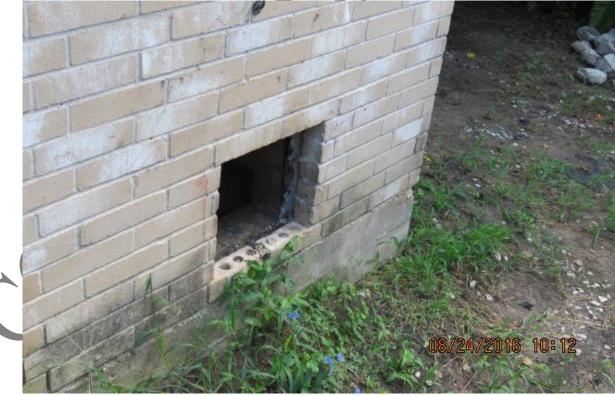

# **EXTERIOR:**

- 1. Trees were observed too close to foundation on backside with roots under the foundation.
- 2. There was a <sup>1</sup>/<sub>4</sub>" crack stepped crack in brick veneer under the back bedroom window. See photo #01.
- 3. Photo #02 showed access opening to crawl space which measured 18"X18", which could not be entered as the access opening in floor or perimeter wall was not sufficient to safely enter the crawl space. Common industry practice (and also current IRC Code References: 408.4 Access) recommends a minimum size of 18" high X 24" wide.
- 4. Perimeter wall was present on all 4 sides of the house supporting the structure. See photo # 03.
- Storage and decking prevented survey of the foundation in some areas, however, exposed areas were discovered to be in fairly good condition.