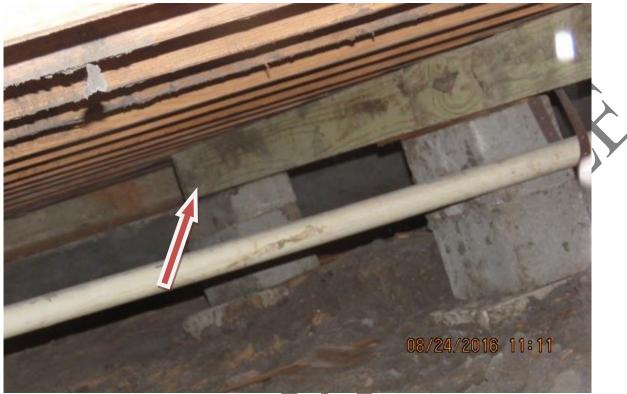

- 1. No signs of foundation repairs, such as disturbed soil or humped fill, were observed along outside or inside of back wall of the house. See photo #s 7 and 8. There should be at least 5 such locations along this wall.
- 2. Improper supporting material used for the blocks. See photo #09. 6"X12" cylinders used with arrows pointing to them, instead of conventional 8"X16" solid concrete blocks in other areas.
- 3. Beam joint was not properly braced from the sides with like size short pieces to prevent from getting separated and twisted. See photo #10.
- 4. End of the bearn was overhanging the support on the side. See photo #11.
- 5. No signs of foundation repairs, such as disturbed soil or humped fill, were observed along outside right & left walls of the house. See photo # 12 along left wall. There should be at least 5 such exterior locations along the left wall and 2 along right wall.
- 6. No signs of foundation repairs, such as disturbed soil or humped fill, were observed along inside of right wall of the house. See photo # 13. There should be at least 2 such locations along interior this wall.