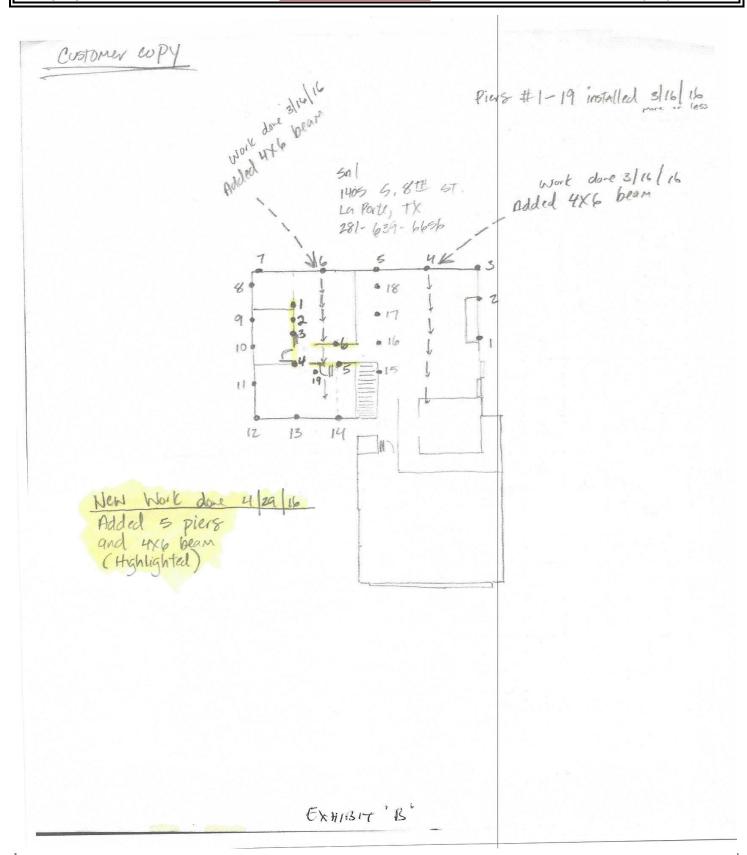

# **INTERVIEW WITH THE CLIENT**

I interviewed the client (Mrs. Homeowner) on the phone and following information was released by her, by email to me. She informed me the following:

- The clients signed a contract with the contractor ABC Foundation Repair, on MM DD, YYYY.
   See Exhibit A.
- 2. On or around MM DD, YYYY, client was provided with a house footprint showing pier layout with installed piers 1 through 19. See Exhibit B.
- 3. On MM DD, YYYY, additional 6 piers were installed in addition to 3 floor joists (Exhibit C).
- 4. The client indicated that there were floor slopes and soft areas below flooring.

# **EXHIBITS:**

Following exhibits are included at the tail end of the report and become a part of this report by reference:

Exhibit "A" ABC Foundation Repair's contract dated MM DD, YYYY.

Exhibit "B" ABC Foundation Repair's foundation footprint dated MM DD, YYYY.

# **CONCLUSIONS**

Following conclusions are drawn from above observations:

- 1. Exhibit "B" indicated that piers 1 through 19 were installed on MM DD, YYYY, however, upon inspection there were no signs of such repairs were observed on the exterior or interior.
- 2. The quality of workmanship was poor.
- 3. Use of improper materials was observed
- 4. The brick/mortar rack on the backside did not close as it should have by proper leveling work.
- 5. Improper leveling (if it was ever done), also, indicated by micro-elevation survey. See page 7.
- 6. Improper leveling (if it was ever done), also, indicated by sticking and ghosting doors. See page 7.