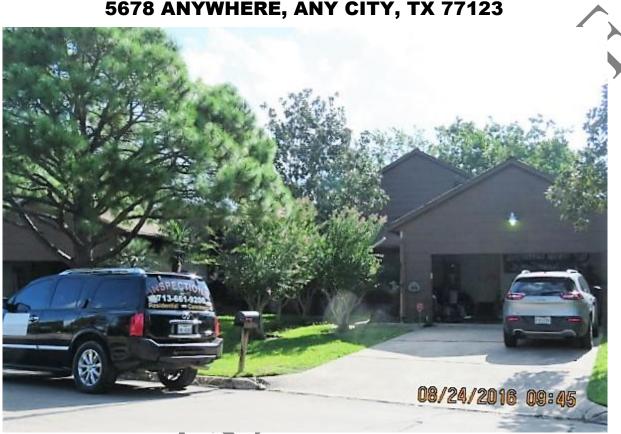

REPORT # YYLGL-MMDDP

A RESIDENTIAL PATIO HOME LOCATED AT

5678 ANYWHERE, ANY CITY, TX 77123

FOR MR. & MRS. HOMEOWNERS (CLIENTS-OWNERS)

#### FOUNDATION INVESTIGATIVE REPORT

Inspected for: Mr. & Mrs. HOMEOWNERS (Client-Home Owners)

Subject Property: <u>5678 Anywhere</u>, Any City, TX 77123

I was requested to visit the subject property on MM DD, YYYY at 09:00 a.m. Here are my observations on the following:

## PROPERTY DESCRIPTION:

The property was located in **the City of Any, TX.** The property comprised of a one & one-half story wood framed patio home with an attached 2-car garage on front right side of the house. This wood-framed property had a grade beam & slab foundation for the garage, and perimeter wall with interior block/beam foundation for the house. It had composition shingled roof. Brick veneer and siding provided cladding for the property. Property was occupied at the time of inspection limiting inspection to some extent. I was given to understand that there were foundation repairs done recently. The purpose of conducted survey was a "Fact finding mission" to investigate if the repair work was properly and adequately performed or not.