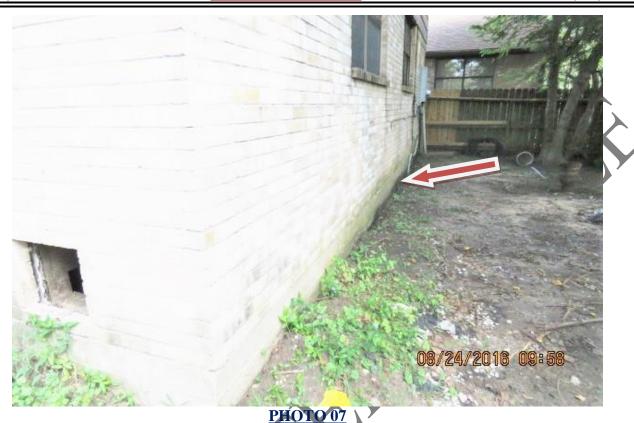

# **EXTERIOR:**

- 1. Trees were observed too close to foundation on backside with roots under the foundation.
- 2. There was a <sup>1</sup>/<sub>4</sub>" crack stepped crack in brick veneer under the back bedroom window. See photo #01.
- 3. Photo #02 showed access opening to crawl space which measured 18"X18", which could not be entered as the access opening in floor or perimeter wall was not sufficient to safely enter the crawl space. Common industry practice (and also current IRC Code References: 408.4 Access) recommends a minimum size of 18" high X 24" wide.
- 4. Perimeter wall was present on all 4 sides of the house supporting the structure. See photo # 03.
- Storage and decking prevented survey of the foundation in some areas, however, exposed areas were discovered to be in fairly good condition.