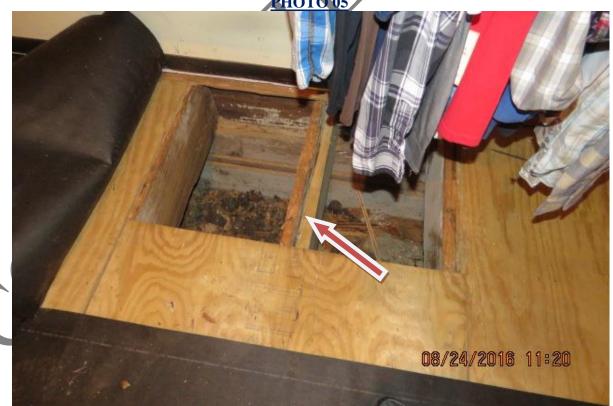

# **EXTERIOR:**

- 1. Trees were observed too close to foundation on backside with roots under the foundation.
- 2. There was a <sup>1</sup>/<sub>4</sub>" crack stepped crack in brick veneer under the back bedroom window. See photo #01.
- 3. Photo #02 showed access opening to crawl space which measured 18"X18", which could not be entered as the access opening in floor or perimeter wall was not sufficient to safely enter the crawl space. Common industry practice (and also current IRC Code References: 408.4 Access) recommends a minimum size of 18" high X 24" wide.
- 4. Perimeter wall was present on all 4 sides of the house supporting the structure. See photo # 03.
- Storage and decking prevented survey of the foundation in some areas, however, exposed areas were discovered to be in fairly good condition.