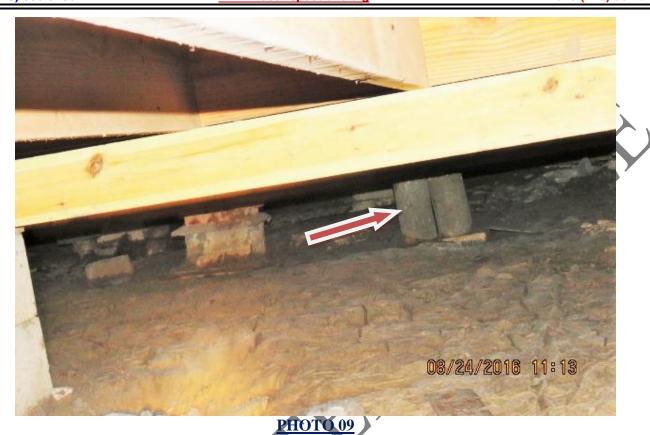

- 1. No signs of foundation repairs, such as disturbed soil or humped fill, were observed along outside or inside of back wall of the house. See photo #s 7 and 8. There should be at least 5 such locations along this wall.
- 2. Improper supporting material used for the blocks. See photo #09. 6"X12" cylinders used with arrows pointing to them, instead of conventional 8"X16" solid concrete blocks in other areas.
- 3. Beam joint was not properly braced from the sides with like size short pieces to prevent from getting separated and twisted. See photo #10.
- 4. End of the bearn was overhanging the support on the side. See photo #11.
- 5. No signs of foundation repairs, such as disturbed soil or humped fill, were observed along outside right & left walls of the house. See photo # 12 along left wall. There should be at least 5 such exterior locations along the left wall and 2 along right wall.
- 6. No signs of foundation repairs, such as disturbed soil or humped fill, were observed along inside of right wall of the house. See photo # 13. There should be at least 2 such locations along interior this wall.